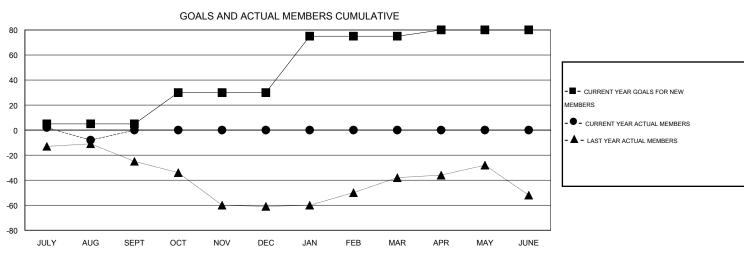

## GOALS AND ACTUAL NEW CLUBS CUMULATIVE

| DROPPED CLUBS: 0  DROPPED MEMBERS   |                    | 19 CLUBS OF 78 ADDED 1 OR MORE<br>NEW MEMBERS | GENDER DISTRIBU<br>MALE<br>FEMALE                          | TION<br>2,207 (72.69%)<br>829 (27.31%) |                   |
|-------------------------------------|--------------------|-----------------------------------------------|------------------------------------------------------------|----------------------------------------|-------------------|
| DECEASED CLUB CANCELLED OTHER TOTAL | 1<br>0<br>33<br>34 | CLICK HERE FOR HEALTH ASSESSMENT DATA         | FAMILY UNIT MEMBERS HEAD OF HOUSEHOLD NON-HEAD OF HOUSEHOL | D                                      | 638<br>314<br>324 |