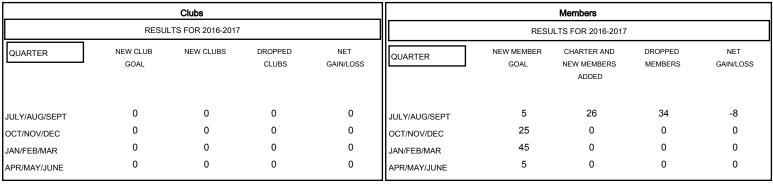

## GOALS AND ACTUAL NEW CLUBS CUMULATIVE

| DROPPED CLUBS: 0  DROPPED MEMBERS   |                    | 19 CLUBS OF 78 ADDED 1 OR MORE<br>NEW MEMBERS | GENDER DISTRIBU<br>MALE<br>FEMALE                          | TION<br>2,207 (72.69%)<br>829 (27.31%) |                   |
|-------------------------------------|--------------------|-----------------------------------------------|------------------------------------------------------------|----------------------------------------|-------------------|
| DECEASED CLUB CANCELLED OTHER TOTAL | 1<br>0<br>33<br>34 | CLICK HERE FOR HEALTH ASSESSMENT DATA         | FAMILY UNIT MEMBERS HEAD OF HOUSEHOLD NON-HEAD OF HOUSEHOL | D                                      | 638<br>314<br>324 |